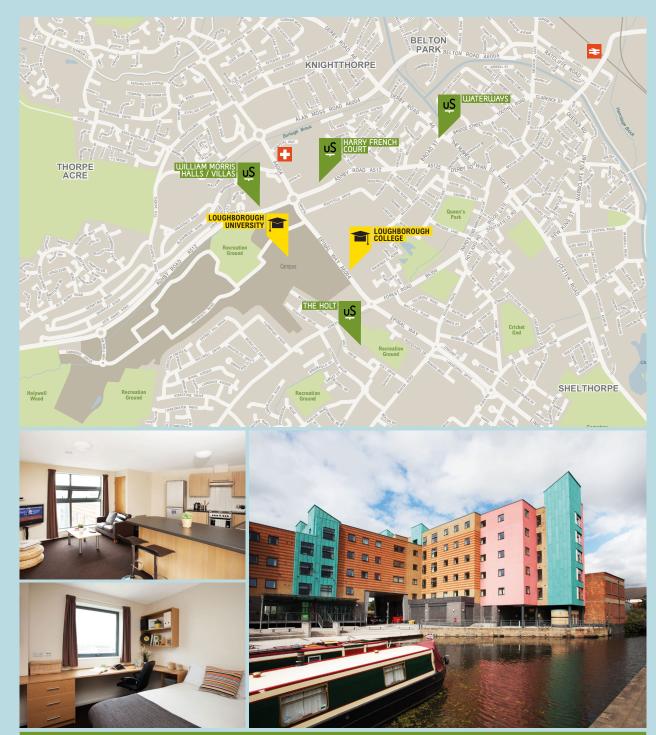

Our properties in Loughborough are conveniently located for Loughborough University and Loughborough College.

#### Harry French Court

#### The Holt

#### Waterways

#### 23-29 Derby Road, LE11 5AD

- · En-suite rooms in shared flats
- · Each flat comes with a dishwasher and TV
- · Free bike hire available
- · Town centre location overlooking the canal

#### William Morris Halls

#### William Morris Villas