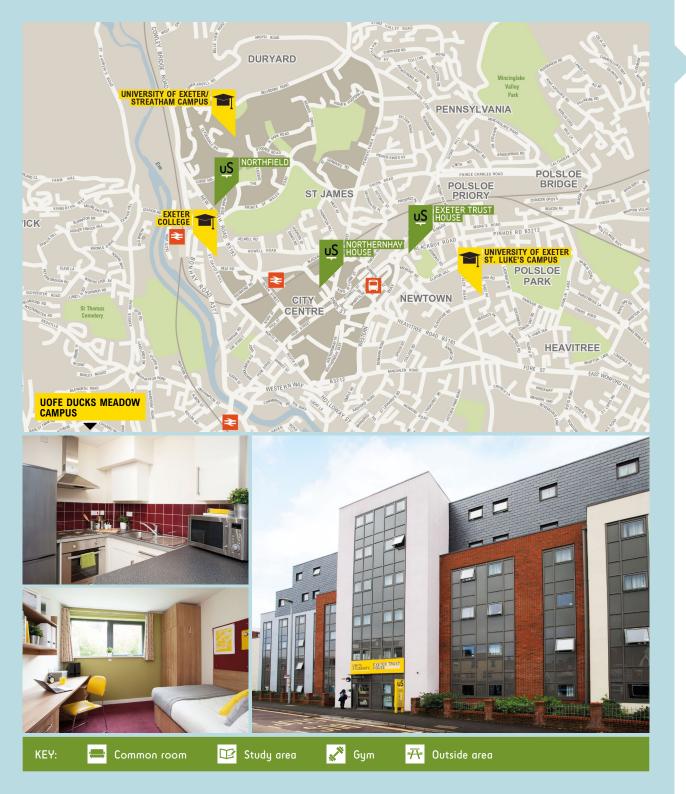

We have three fantastic properties in great locations that are convenient for University of Exeter's St. Luke's campus and Streatham campus.

#### **Exeter Trust House**

## = 7

- En-suite rooms in shared flats and studio apartments
- Large outside decked social area with free table tennis
- 10 minute's walk to the city centre

#### Northernhay House

Northernhay Place, EX4 3RY

- · En-suite rooms in shared flats and studio apartments
- · Car parking available at an additional cost
- · Close to the shops, bars and restaurants

#### Northfield

- New North Road, EX4 4FB
- · Studio apartments and one bed flats
- · Common room with pool table and TV
- · Opposite university, close to the shops and nightlife

We have six properties in Glasgow. All are within easy reach of the city's main universities.