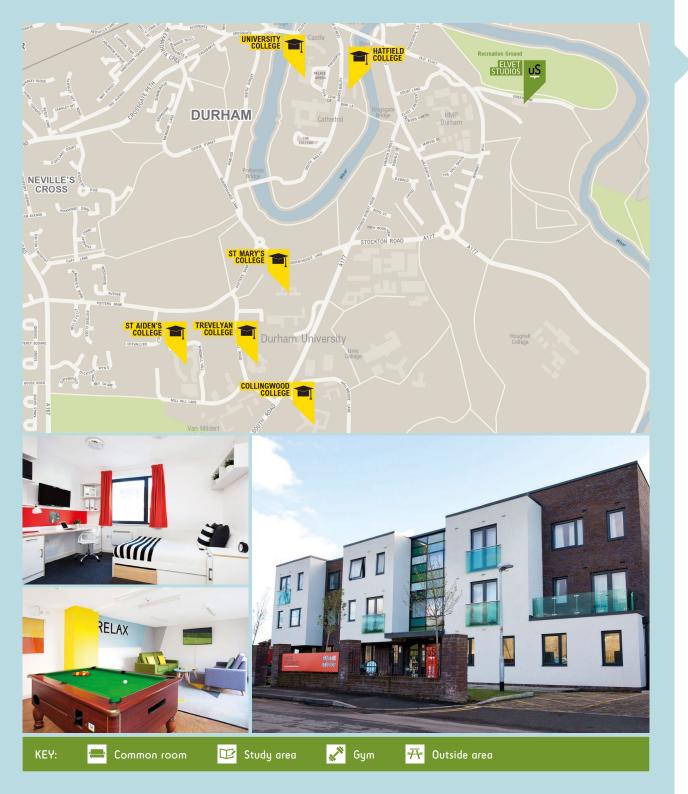

Unite Students offer student rooms close to Durham University and the Student Union.

#### **Elvet Studios**

#### Green Lane, DU1 3UA

- Modern and stylish, the property opened in 2013
- Luxury studio apartments set in beautiful surroundings
- Stunning views over the University, racecourse and riverbanks

We have five fantastic properties in Edinburgh. All are in great locations across the city and close to campus.