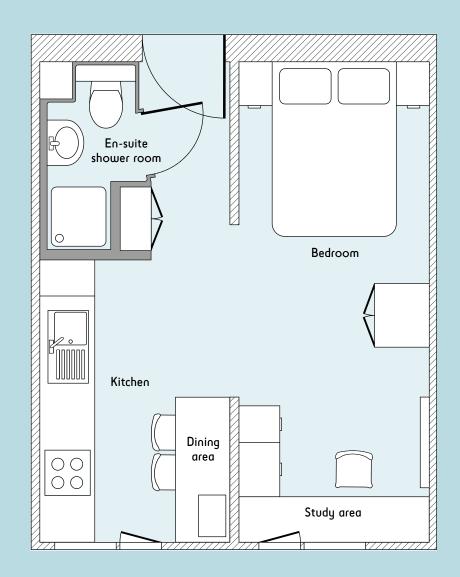

stays we will have something for you. Simply contact our agent sales team to discuss your needs.

#### No place? No pay!

If you're applying to university in the UK for September, you can book with us now to reserve your room. But if you don't get the grades or the visa you need, we will refund 100 per cent of your deposit.

#### Offers and extras

We work with trusted partners to offer some great extra services. You can choose to book a meet and greet taxi service, safe and secure storage, bedroom and kitchen packs, international shipping, plus you can upgrade your contents insurance. Get in touch with your agent to find out more and get the most out of your student experience in the UK.

lack on a city to find out more



ABERDEEN



LONDON

## **YOUR ROOM**



A typical en-suite room



A typical studio apartment







## WHAT'S EVERYONE SAYING ABOUT UNITE STUDENTS?



"Unite Students is a huge reason why my transition to university life has been so enjoyable and easy."

Undergraduate at University of Strathclyde from United States



"I find the Unite Students team extremely helpful and considerate about the welfare of those who stay here."

Postgraduate at University of Bristol from India

"Overall, I've been very satisfied and this is the reason I stayed at Unite Students for four years!"

Undergraduate at University of Glasgow from Palestine

"The service is fantastic and the price for the location is really good for students as well."

Undergraduate at Aston University from China







## **OUR PROPERTIES**

Listed below are our properties, situated across the UK