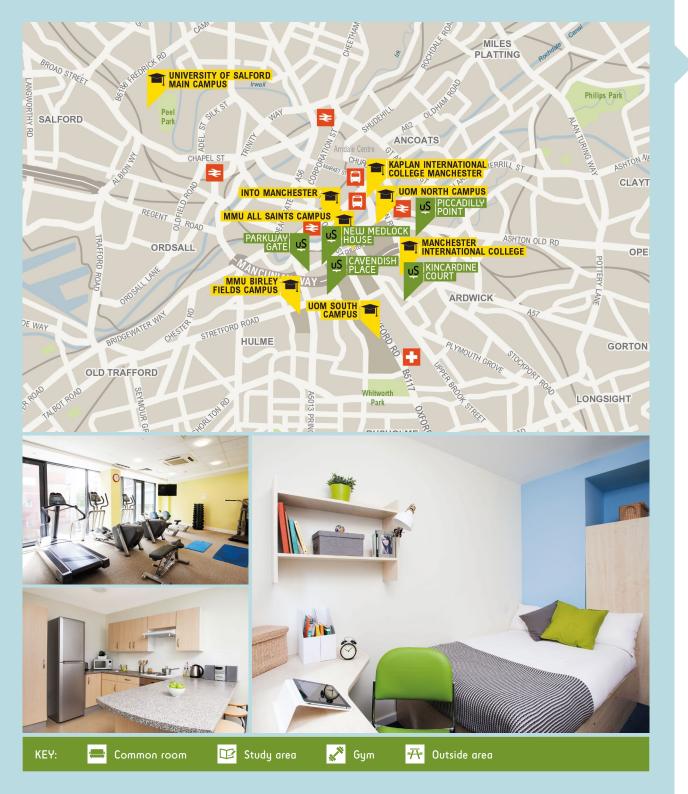

#### 1 Newbon Close, LE11 4WJ

· Currently only available through one of our partner universities

We have five fantastic properties in great locations that are close to University of Manchester and Manchester Metropolitan University.

#### Cavendish Place

#### Kincardine Court

- · En-suite rooms in shared flats
- · On-site gym access
- · Common room with widescreen TV and table tennis
- · Three minutes' walk to Oxford Road and just 10 minutes' walk to the train station

#### New Medlock House

- · En-suite rooms in shared flats or studios
- Access to the common room and other facilities at nearby Parkway Gate
- · Free on-site gym
- · Just five minutes' walk to the city centre and Oxford Road

#### Parkway Gate

- · En-suite rooms in shared flats
- · Common room with widescreen TV, free pool table and table tennis
- · Just five minutes' walk to the city centre and Oxford Road

### **Piccadilly Point**

#### 23 Berry Street, M1 2AD

- · En-suite rooms in shared flats or studio apartments
- Common room
- · Free on-site gym
- · Five minutes' walk to the city centre

We have three fantastic properties in great locations that are convenient for Newcastle University and Northumbria University.