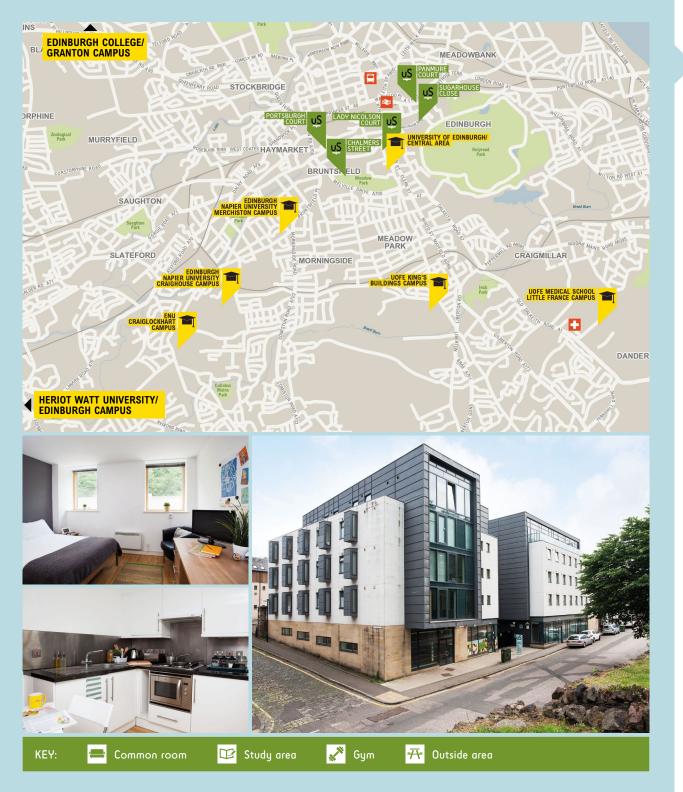

#### Green Lane, DU1 3UA

- Modern and stylish, the property opened in 2013
- Luxury studio apartments set in beautiful surroundings
- Stunning views over the University, racecourse and riverbanks

We have five fantastic properties in Edinburgh. All are in great locations across the city and close to campus.

#### Chalmers Street

#### 36 Chalmers Street, EH3 9FE

- · En-suite rooms in shared flats or studio apartments
- · Common room with free pool table and widescreen TV
- Only 15 minutes' walk to the University of Edinburgh and Princes Street

#### Lady Nicolson Court

#### 38 Potterrow, EH8 9BT

- Studio apartments with your own bathroom, kitchen and living area
- · Rooms furnished with double beds, washer-dryers and flat screen TVs
- · Opposite the University of Edinburgh main campus

#### Panmure Court

#### 32 Calton Road, EH8 8DP

- · Studios with your own bathroom, kitchen and living area
- · Rooms furnished with double beds, washer-dryers and flat screen TVs
- · Located just off Edinburgh's famous Royal Mile

#### Portsburgh Court

#### 56 Lady Lawson Street, EH3 9DH

- · En-suite rooms in shared flats or studio apartments
- · Common room with free pool table and widescreen TV
- 10 minutes' walk to the University of Edinburgh

#### Sugarhouse Close

#### 41 Holyrood Road, EH8 8FF

- · En-suite rooms in shared flats or studio apartments
- · Common room with free pool table and widescreen TV
- City centre location close to Edinburgh's famous Royal Mile and Princes Street