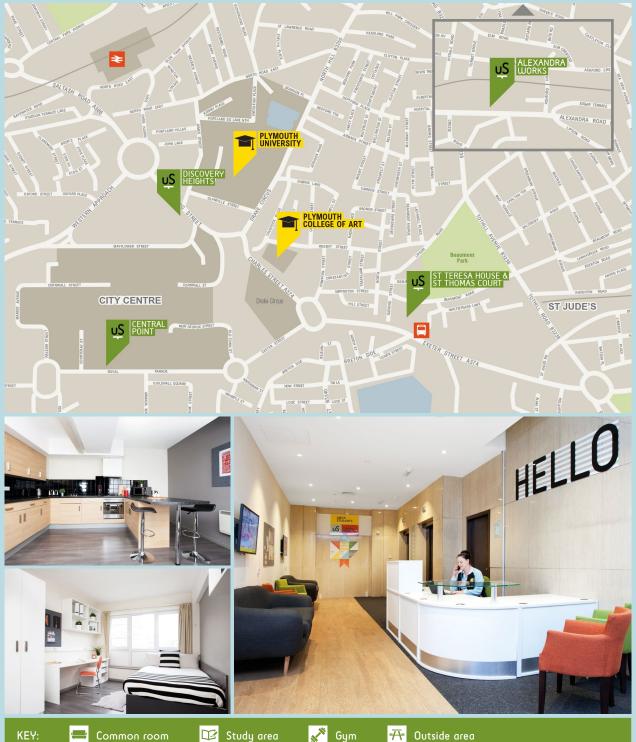

#### Alexandra Works

#### Alexandra Road, PL4 7DU

· Currently only available through one of our partner universities

#### Central Point

#### Royal Parade, PL1 1DZ

- · En-suite rooms in shared flats and studios
- · Recently refurbished common room
- · Close to the train station and seafront
- · City centre location, just seven minutes' walk to University of Plymouth and Plymouth College of Art and Design

#### Discovery Heights

#### Cobourg Street, PL1 1UH

- · En-suite rooms in shared flats and studios
- · Recently refurbished large common room
- · Located in the city centre close to university and shops
- · Opposite University of Plymouth and Plymouth College of Art and Design

#### St Teresa House

#### Beaumont Road, PL4 9AZ

· Currently only available through one of our partner universities

#### St Thomas Court

#### Gaskin Street, PL4 9AZ

· Currently only available through one of our partner universities

Our properties in Portsmouth are close to University of Portsmouth and can be booked via the University accommodation office.