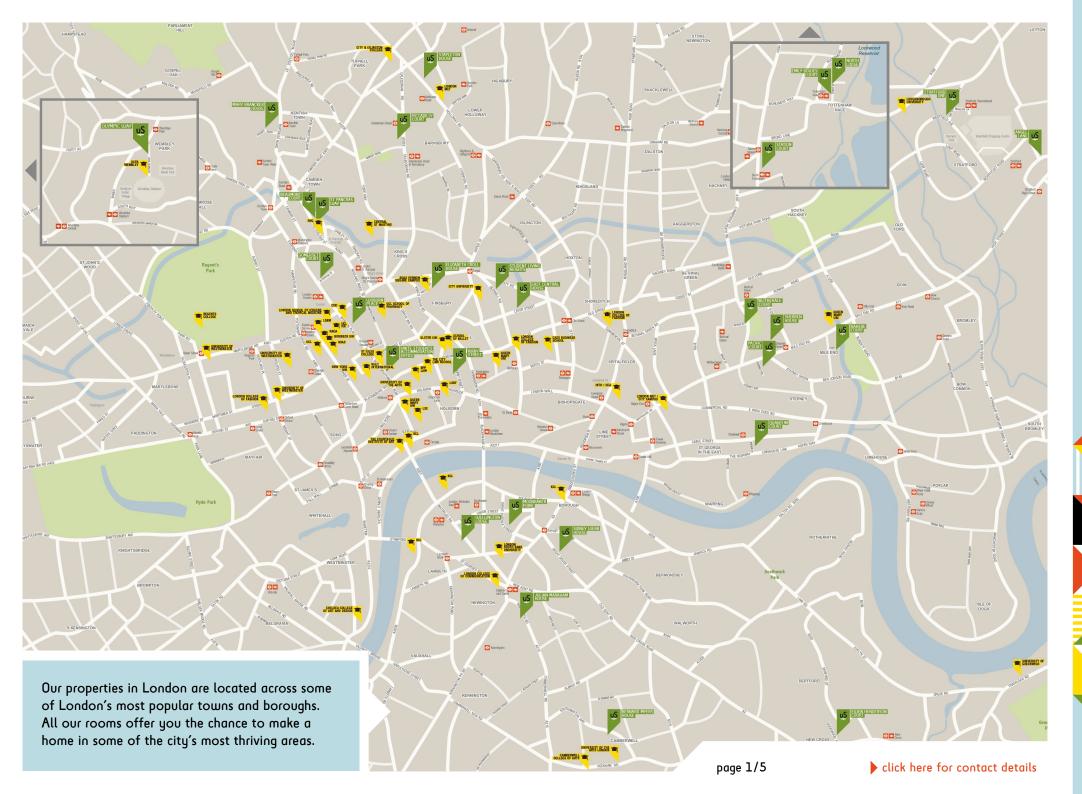

#### London

Angel Lane **Beaumont Court** Bernard Myers House Blithehale Court East Central House Flizabeth Croll House **Emily Bowes Court** Ewen Henderson Court Julian Markham House Kirby Street Mary Brancker House Moonraker Point North Lodge Olympic Way Pacific Court Piccadilly Court Quantum Court Rahere Court

Sherren House

Sidney Webb House Somerset Court St Pancras Way Stapleton House

Station Court

Stratford ONE

Student Living Heights

Wellington Lodge Woburn Place