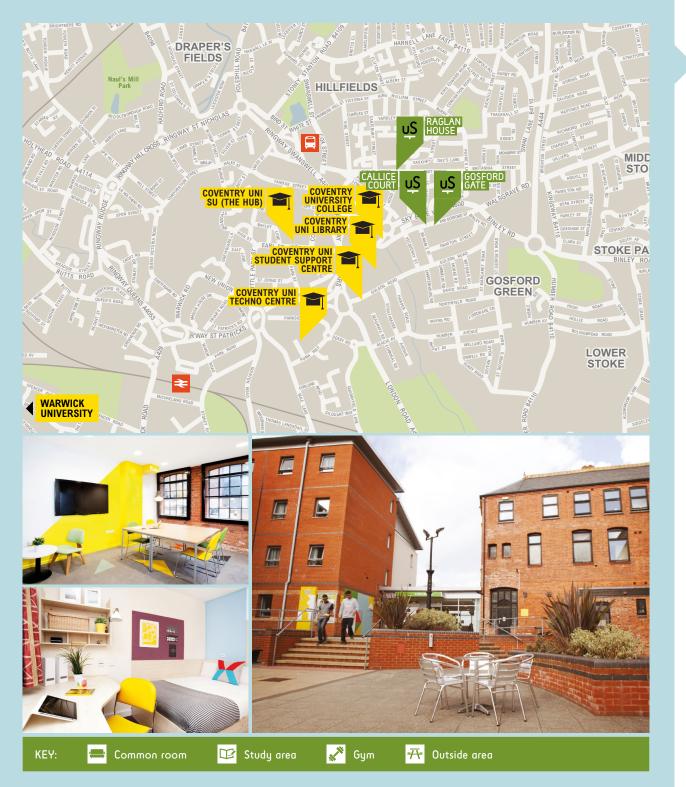

#### Coventry

Callice Court Gosford Gate Raglan House

One new property opening September 2017

#### Callice Court

#### 155 Far Gosford Street, CV1 5DJ

- · En-suite rooms in shared flats, one-bed or two-bed flats or studio apartments
- · Common room with free pool table and widescreen TV
- · Only 10 minutes' walk to the city centre

#### **Gosford Gate**

#### 18-21 Far Gosford Street, CV1 5DE

- New for 2016
- · En-suite rooms in shared flats or studio apartments
- · Common room and study room
- · Just 10 minutes' walk to the city centre

#### Raglan House

#### Raglan Street, CV1 5QF

- · En-suite rooms in shared flats or studio apartments
- · Common room with free table football, widescreen TV and DVD player
- · Just three minutes' walk to the local shops