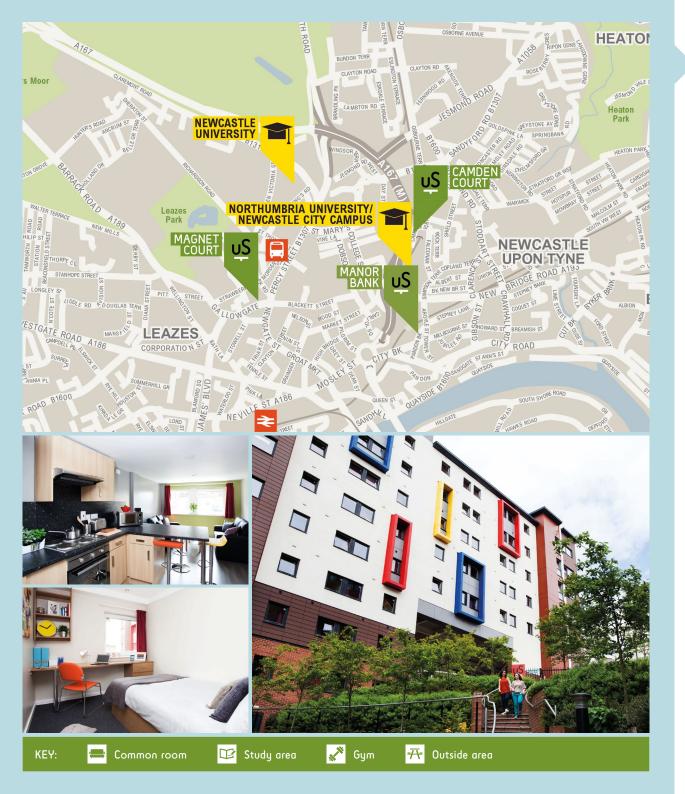

#### 23 Berry Street, M1 2AD

- · En-suite rooms in shared flats or studio apartments
- Common room
- · Free on-site gym
- · Five minutes' walk to the city centre

We have three fantastic properties in great locations that are convenient for Newcastle University and Northumbria University.

#### Camden Court

#### Magnet Court

#### Manor Bank

- · En-suite rooms in shared flats or studio apartments with your own bathroom, kitchen and living area
- · Common room with free pool table and television
- · Three minutes' walk to Newcastle's Quayside bars, restaurants and galleries