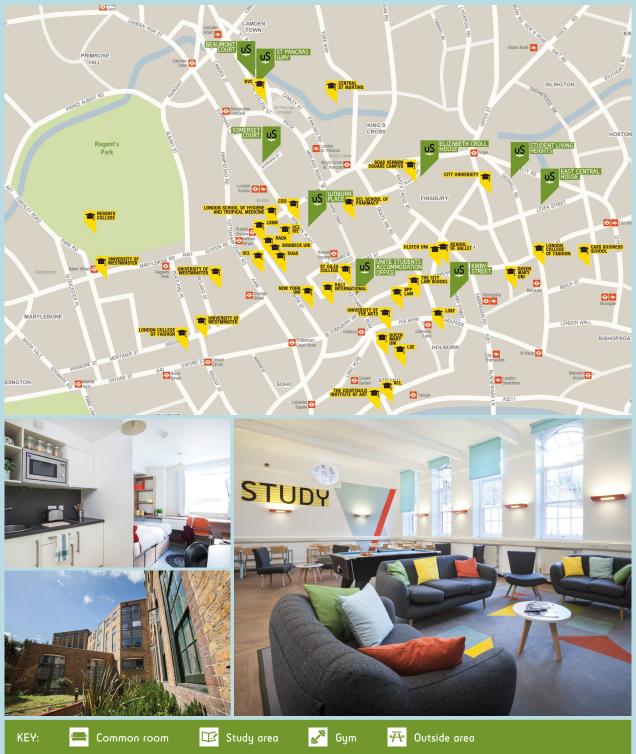

#### Beaumont Court

#### College Grove, NW1 0RW

- En-suite rooms in shared flats or studio apartments
- Roof terrace with amazing views across London
- · Close to King's Cross Station and St. Pancras International Station

#### East Central House

#### Lever Street, EC1V 3RH

- · Studio apartments with your own bathroom, kitchen and living area
- Common room with widescreen TV and a spacious garden
- · Close to Angel and Barbican tube stations
- · Also available through one of our university partners

#### Elizabeth Croll House

- · Studio apartments or two bedroom flats
- · Peaceful atmosphere, ensuring you can focus on your studies
- · Close to Kings Cross Station and St. Pancras International Station

#### Kirby Street

- Kirby Street, EC1N 8TE · Luxury studios with your own bathroom, kitchen and living area
- · Hideaway beds and kitchens to create additional living space
- Private decked courtyard located within the grounds

#### Somerset Court

#### Aldenham Street, NW1 1AS

- · En-suite rooms in shared flats or studio apartments
- In Zone 1 close to Camden's famous markets and nightlife
- Excellent transport links to London's tourist attractions

### St Pancras Way

#### St Pancras Way, NW1 0PT

- Ensuite rooms and studios with your own bathroom, kitchen and living area
- · Three rooftop terraces great for socialising
- Close to King's Cross Station and St. Pancras International Station

#### Student Living Heights

- En-suite rooms in shared flats or studio apartments
- · Close to Angel underground station, shops and nightlife
- · Just two minutes' from City University

#### Woburn Place

- · Luxury student accommodation furnished to a high standard
- En-suite rooms, studios, one bed and two bed apartments
- · Located in central London and close to London's best nightlife