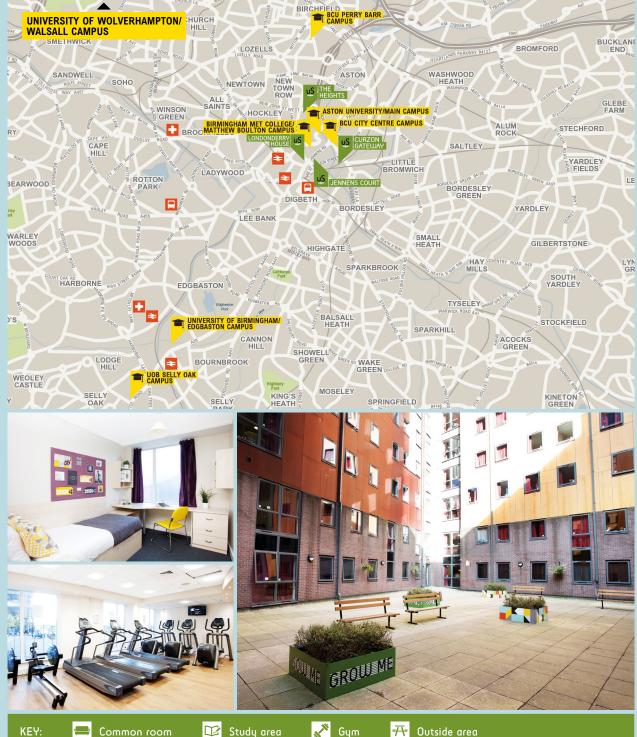

#### Lower Bristol Road, BA2 3ED

· Currently only available through one of our partner universities

We have four fantastic properties in great locations that are convenient for Birmingham City University (BCU) and Aston University.

### Curzon Gateway

- · En-suite rooms in shared flats or studio apartments
- Free gym membership at The Heights
- · Common room with free pool table and widescreen TV
- · Opposite BCU's City Centre Campus or just five minutes' walk from Aston University and 15 minutes' walk to the city centre

#### Jennens Court

#### 250 Jennens Road, B5 5JR

- · En-suite rooms in shared flats or studio apartments
- · Free gym membership at The Heights
- · Located in the heart of the city centre

#### Londonderry House

#### 2 Newton Street, B4 6NB

- · En-suite rooms in shared flats or studio apartments
- · Common room with free pool table
- · Free gym membership at The Heights
- · Located in the city centre and just five minutes' walk from the main train station

#### The Heights

#### 30 Staniforth Street, B4 7DR

- En-suite rooms in shared flats or studio apartments
- · Free gym membership and common room with free pool table
- · Located in the heart of the city centre and just 15 minutes' walk to the main train station