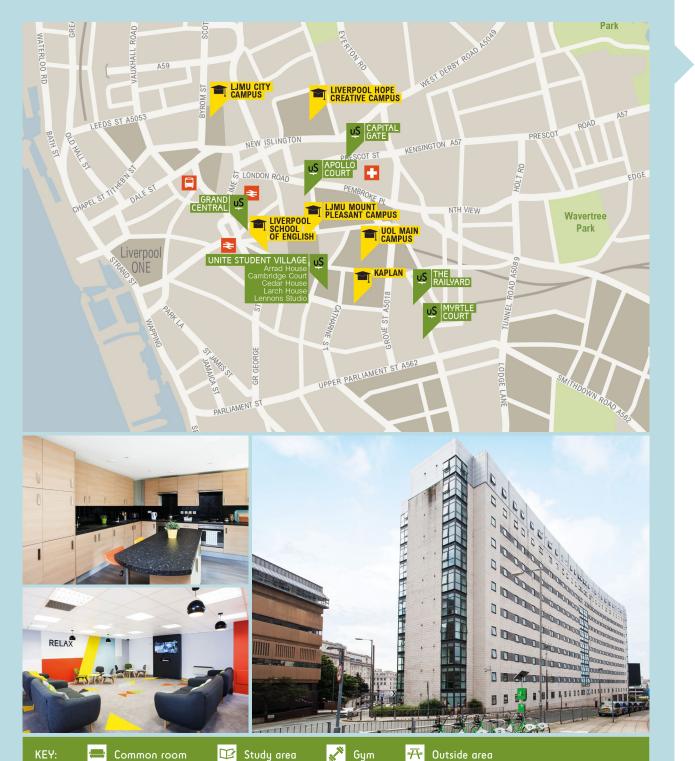

#### 41 Grange Lane, LE2 7EG

- En-suite rooms in shared flats or studio apartments
- · All of the flats and studios have a TV with TV licence included
- · Just five minutes' walk to the city centre

We have ten properties in great locations that are convenient for University of Liverpool and Liverpool John Moores University (LJMU).

#### **Apollo Court**

#### 6 Greek Street, L3 5QJ

· Currently only available through one of our partner universities

#### Arrad House

#### Unite Student Village, L7 7AU

- · En-suite rooms in shared flats
- · Common room for studying and socialising
- Close to Liverpool John Moores and University of Liverpool campuses
- In the heart of the Unite Student Village

#### Cambridge Court

#### Unite Student Village, L7 7JB

- · En-suite rooms in shared flats
- · Common room for studying and socialising
- In the heart of the Unite Student Village

### Capital Gate

#### 20 Daulby Street, L3 5NX

- · En-suite rooms in shared flats or studio apartments
- · Common room for studying and socialising
- · Located across the road from the University of Liverpool campus

#### Cedar House

#### Unite Student Village, L7 7JG

· Currently only available through one of our partner universities

See next page for more properties in Liverpool

We have ten properties in great locations that are convenient for University of Liverpool and Liverpool John Moores University (LJMU).