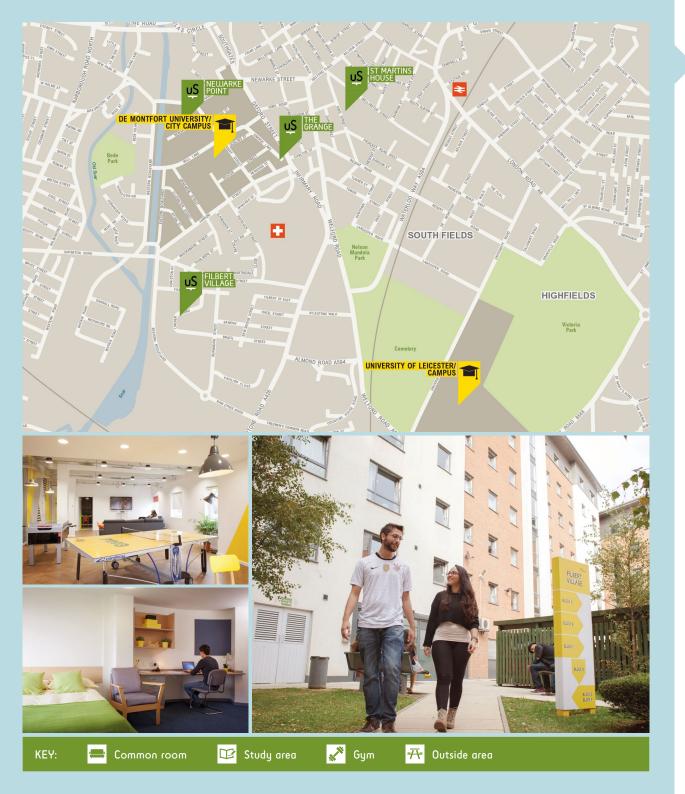

See previous page for more properties in Leeds

Unite Students has four fantastic properties in great locations that are convenient for De Montfort University and University of Leicester.

#### Filbert Village

- · En-suite rooms in shared flats or studio apartments
- New common room for 2014 with Sky TV, table tennis and table football
- · Just 20 minutes' walk to the city centre and train station

#### Newarke Point

#### 8 Newarke Point, LE2 7GZ

- · En-suite rooms in shared flats or studio apartments
- · Common room with Sky TV, pool table, table tennis and a BBQ area for the summer
- · Just five minutes' walk to the city centre

#### St Martins House

#### 38-50 King Street, LE1 6RP

- · En-suite rooms in shared flats or studio apartments
- · Close to all of the shops, bars and restaurants in Leicester city centre
- Less than 10 minutes' walk to the train station

#### The Grange

#### 41 Grange Lane, LE2 7EG

- En-suite rooms in shared flats or studio apartments
- · All of the flats and studios have a TV with TV licence included
- · Just five minutes' walk to the city centre

We have ten properties in great locations that are convenient for University of Liverpool and Liverpool John Moores University (LJMU).