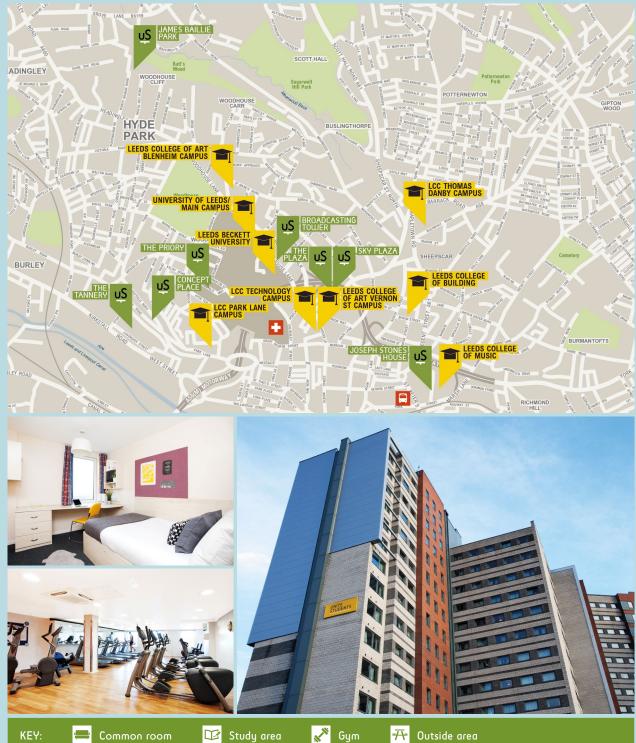

#### Snow Island

- · En-suite rooms in shared flats
- · Common room with free pool table and Sky TV
- · Five minutes' walk to the town centre and just across the road from Huddersfield University

We have eight properties in great locations that are convenient for Leeds University, Leeds Beckett University and Leeds College of Art.

#### **Broadcasting Tower**

- · Studio apartments for independent living
- · Located across the road from both Leeds Beckett University and the University of Leeds
- · Close to the city centre
- · Also available through one of our partner universities

#### Concept Place

Park Lane, LS3 1DN

- · En-suite rooms in shared flats or studio apartments
- · Common room with widescreen TV and free pool table
- · Located in a popular student area just 10 minutes' walk to the city centre

#### James Baillie Park

North Hill Road, LS6 2ER

· Currently only available through one of our partner universities

### Joseph Stones House

St Cecilia Street, LS2 7PA

- · En-suite rooms in shared flats or studio apartments
- · Common room with TV and free pool table
- · Just a few minutes' walk to the city centre and the bus station

### Sky Plaza

#### Clay Pit Lane, LS2 8AR

- · En-suite rooms in shared flats, one bed flats or studio apartments
- · On-site gym, convenience store and courtyard
- · Only a five minutes' walk to the city centre

See next page for more properties in Leeds

We have eight properties in great locations that are convenient for Leeds University, Leeds Beckett University and Leeds College of Art.

#### The Plaza

- · En-suite rooms in shared flats or studio apartments
- · Common room with pool table and Sky TV
- · Next door to the new Leeds arena and just five minutes' walk to the city centre

#### The Priory

#### Springfield Mount, LS2 9NG

- · One-bed flats or studio apartments
- Enclosed outdoor area where you can have BBQs
- · Just 15 minutes' walk to the city centre
- · On campus at the University of Leeds

#### The Tannery

#### Cavendish Street, LS3 1AF

- · Studio apartments with your own bathroom, kitchen and living area
- · Common room with free pool table, table tennis and widescreen TV
- · Just a short walk to many of Leeds' shops, restaurants and bars

See previous page for more properties in Leeds

Unite Students has four fantastic properties in great locations that are convenient for De Montfort University and University of Leicester.