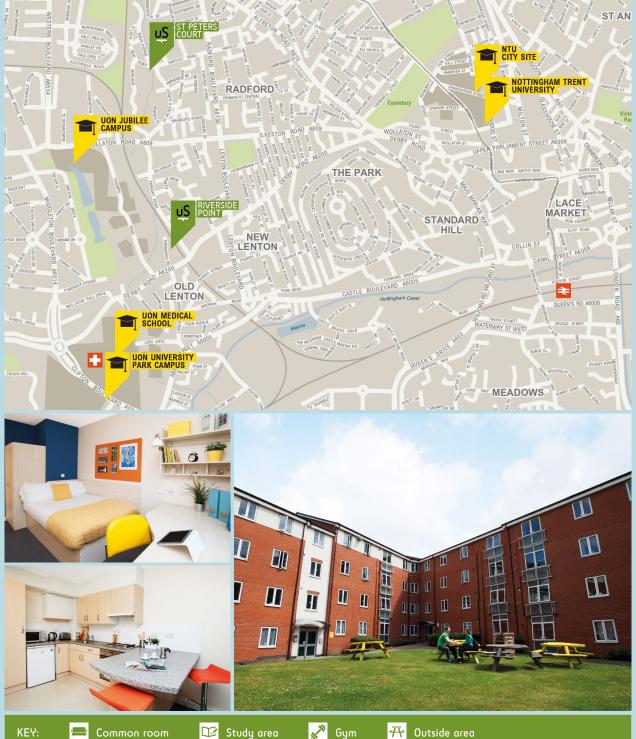

We have two fantastic properties to choose from in Nottingham. Both offer high quality student accommodation as well as a free bus service\* to both University of Nottingham and Nottingham Trent University.

#### Riverside Point

- Radmarsh Road, Nottingham, NG7 2GJ · En-suite rooms in shared flats or studio apartments
- · Free on-site gym and a private garden with BBQ area
- · Both universities are within walking distance

#### St Peters Court

- · En-suite rooms in shared flats or studio apartments
- Common room
- · Free on-site gym, common room and a private garden with BBQ area
- · Both universities are within walking distance