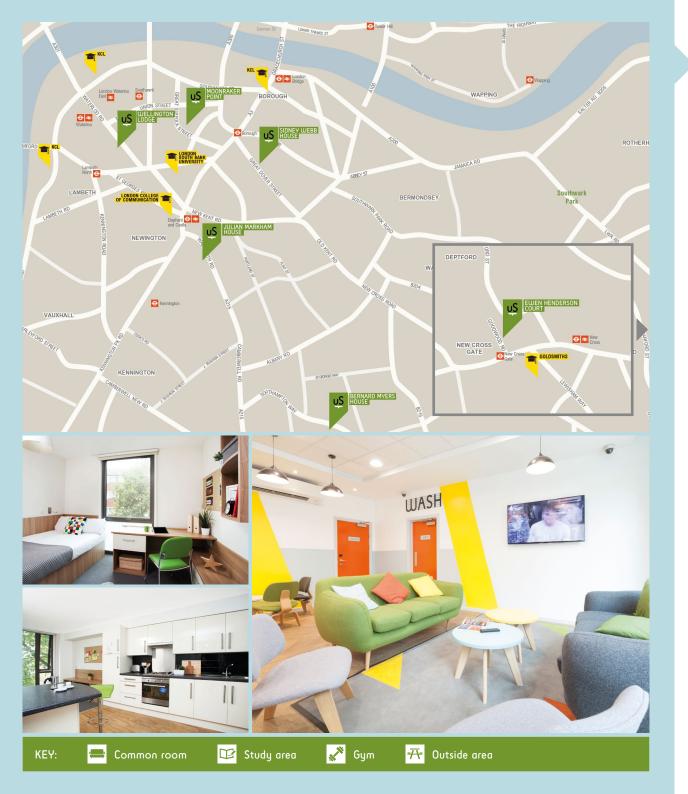

## Bernard Myers House

#### Ewen Henderson Court

#### Julian Markham House

#### Moonraker Point

#### Sidney Webb House

**Great Dover Street, SE1 4WW** 

· Currently only available through one of our partner universities

#### Wellington Lodge

#### Waterloo Road, SE1 8RQ

- · En-suite rooms in shared flats
- · Rooms have modern furniture and appliances
- Located in Zone 1, close to many of London's attractions

See previous page for more properties in London