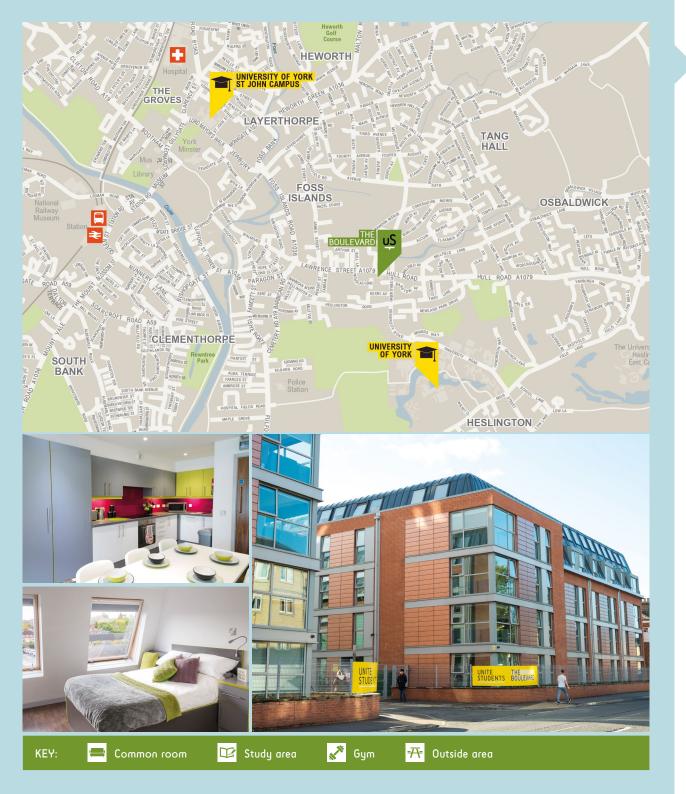

#### The Forge 2

- · En-suite rooms in shared flats or studio apartments
- · On-site gym and common room
- 10 minutes' walk to the city centre

See previous page for more properties in Sheffield

Unite Students offer luxury student rooms close to University of York and the city centre.

#### The Boulevard

#### 6-18 Hull Road, YO10 3JG

- A range of spacious en-suite rooms and studio apartments
- New common room and study area for September 2016
- 8 minutes' walk to The University of York and 30 minutes' walk to York St John University