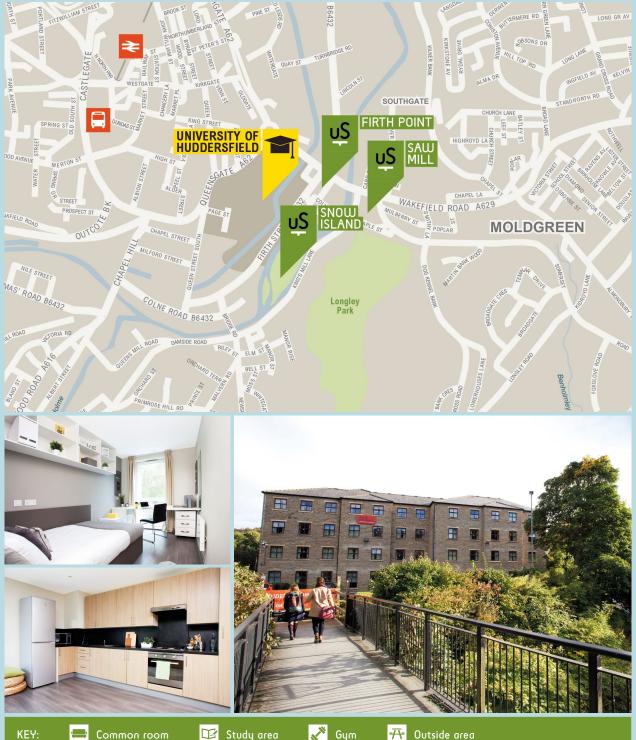

We have three fantastic properties to choose from in Huddersfield. All are close to Huddersfield University, the Student Union, library and train station.

#### Firth Point

#### 100 Firth Street, HD1 3BQ

- · En-suite rooms in shared flats
- · Access to Snow Island and Saw Mill common room with free pool table and Sky TV
- · Five minutes' walk to the town centre

#### Saw Mill

#### Kings Mill Lane, HD1 3AN

- · Opened in 2014
- · En-suite rooms in shared flats
- · Common room with free pool table and Sky TV
- · Five minutes' walk to the town centre

#### Snow Island

- · En-suite rooms in shared flats
- · Common room with free pool table and Sky TV
- · Five minutes' walk to the town centre and just across the road from Huddersfield University

We have eight properties in great locations that are convenient for Leeds University, Leeds Beckett University and Leeds College of Art.