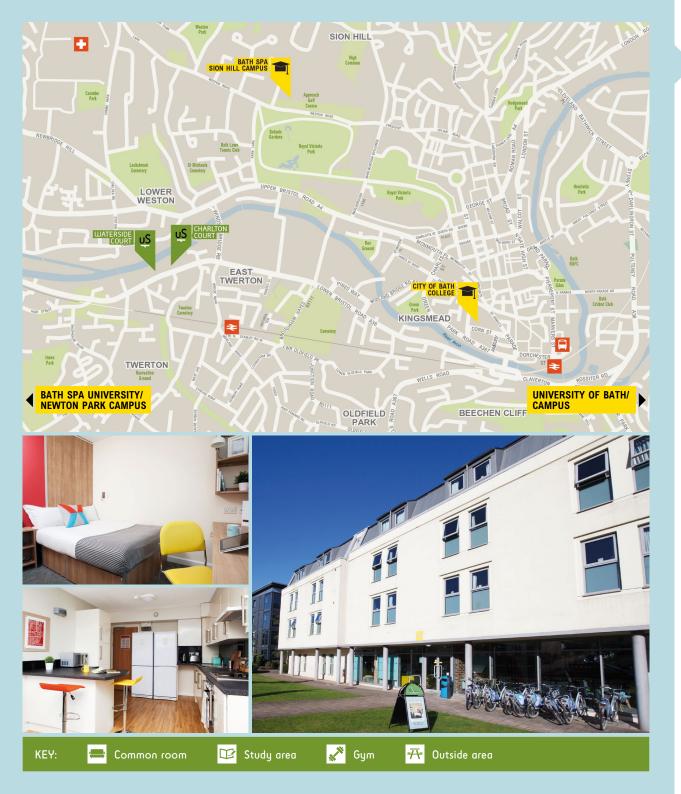

#### 256-262 King Street, AB24 5BU

- · En-suite rooms in shared flats or studio apartments
- · Common room with a large projector screen
- · Located near the city centre and the beach

Gym

We have two great properties in Bath that are convenient for Bath Spa University and University of Bath, with bus stops located nearby and regular buses running.

#### **Charlton Court**

#### Lower Bristol Road, BA2 3ED

- · Studio apartments with your own bathroom, kitchen and living area
- · Rooms at the rear of the property have riverside views
- · Just 20 minutes' walk to the city centre

#### Waterside Court

#### Lower Bristol Road, BA2 3ED

· Currently only available through one of our partner universities

We have four fantastic properties in great locations that are convenient for Birmingham City University (BCU) and Aston University.