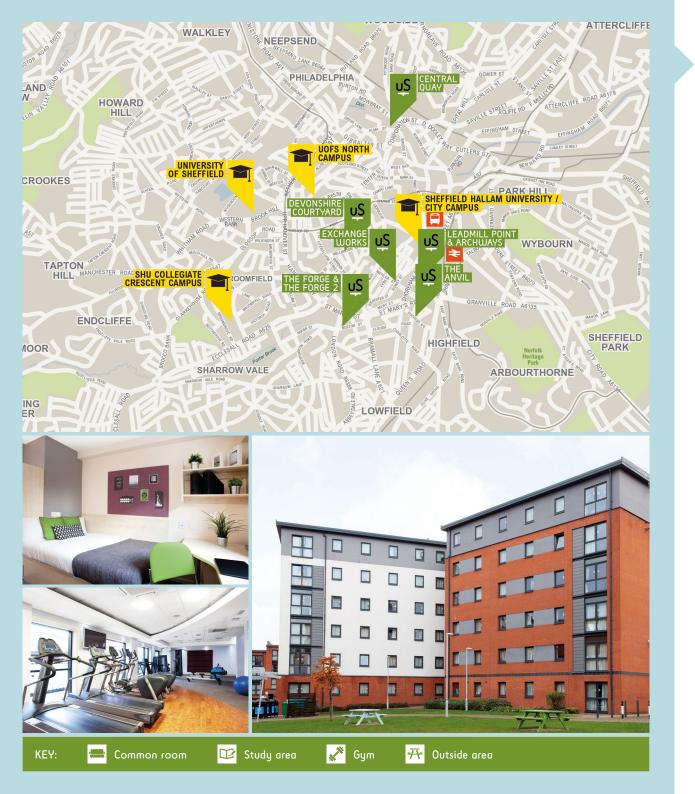

We have a range of fantastic properties in great locations that are convenient for Sheffield Hallam University and The University of Sheffield.

#### Leadmill Point

#### 26 Leadmill Road, S1 4SD

- · A range of rooms in shared flats (en-suite available)
- · Common room with widescreen TV, free pool table and table football
- · Across the road from Sheffield train station

#### The Anvil

#### 109 Clough Road, S2 4TB

- · En-suite rooms in shared flats or studio apartments
- · Landscaped gardens around the property
- · Just a short walk to the city centre

#### The Forge

#### **Boston Street, S2 4QG**

- · Studios with your own bathroom, kitchen and living area
- · On-site gym and common room with free pool table
- · 10 minutes' walk to the city centre

#### The Forge 2

- · En-suite rooms in shared flats or studio apartments
- · On-site gym and common room
- 10 minutes' walk to the city centre

See previous page for more properties in Sheffield

Unite Students offer luxury student rooms close to University of York and the city centre.