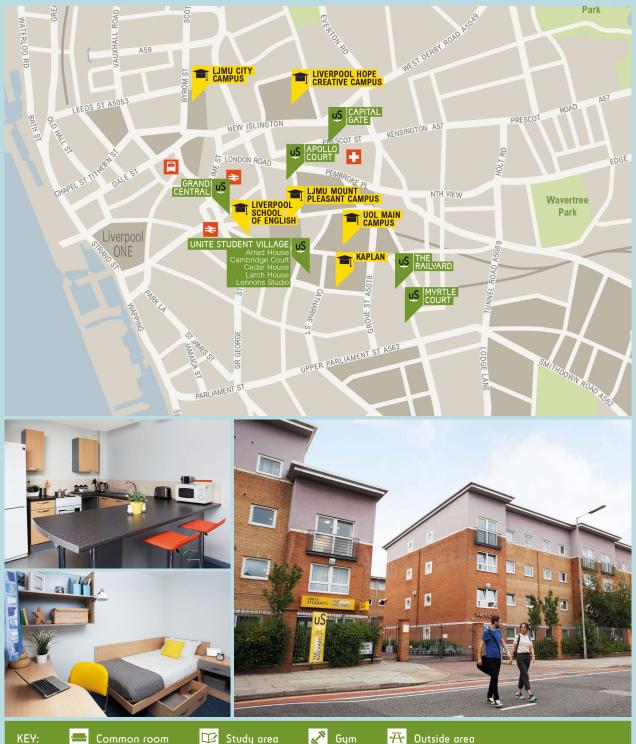

#### Unite Student Village, L7 7JG

· Currently only available through one of our partner universities

See next page for more properties in Liverpool

We have ten properties in great locations that are convenient for University of Liverpool and Liverpool John Moores University (LJMU).

#### **Grand Central**

- · Rooms in shared flats (en-suite available) or studio apartments
- · Free on-site gym
- · Great location in the city centre next to Liverpool Lime Street train station

#### Larch House

#### Unite Student Village, L7 7EE

- · Flats with shared bathrooms or one bedroom flats
- · Common room for studying and socialising
- In the Unite Student Village

#### Lennon Studios

#### Unite Student Village, L7 7AG

- · Rooms in shared flats (en-suite available) or studio apartments
- · Common room for studying and socialising
- · A Grade II listed property and every room is unique
- · In the Unite Student Village

### Myrtle Court

#### 200 Crown Street, L8 7JX

- · En-suite rooms in shared flats
- · Common room with TV, pool table, table tennis and table football
- Only 15 minutes' walk to the city centre

#### The Railyard

#### Crown Station Place, Crown Street, L7 3LA

- · En-suite rooms in shared flats
- · Car parking available
- · Just 20 minutes' walk to Liverpool city centre

See previous page for more properties in Liverpool