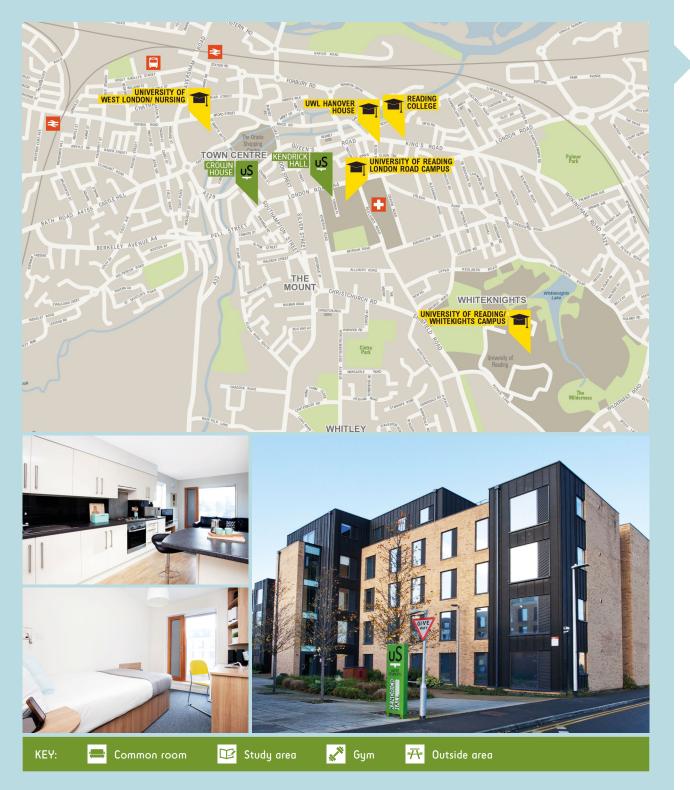

#### Guildhall Walk, PO5 4BJ

Currently only available through one of our partner universities

We have two fantastic properties in great locations that are convenient for both University of Reading campuses and Reading College.

#### Crown House

- · En-suite rooms in shared flats and studio apartments
- · Regular events held for students in the property
- Short walk to the shopping centre and close to good bus links
- Just five minutes' walk to University of Reading London Road Campus and 20 minutes' walk to Whiteknights Campus

#### Kendrick Hall

- · En-suite rooms in shared flats and studio apartments
- Outdoor barbecues, table tennis tables and regular events for students
- · Located close to shopping centre and train station
- Opposite University of Reading London Road Campus and 15 minutes' walk to Whiteknights Campus