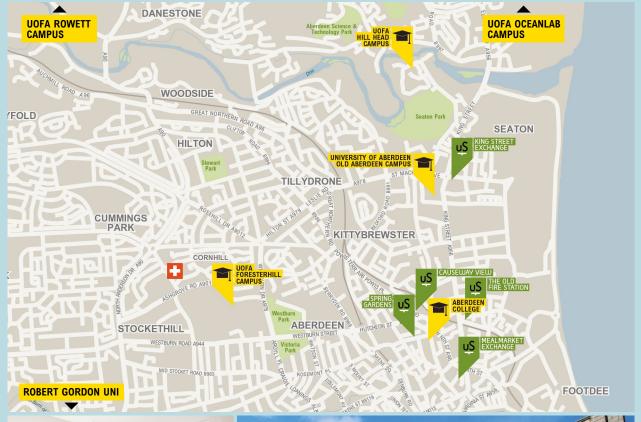

#### Aberdeen

Causeway View King Street Exchange Mealmarket Exchange Spring Gardens The Old Fire Station

#### York

The Boulevard

We have five fantastic properties in great locations that are close to Aberdeen University, Aberdeen College and Robert Gordon University.