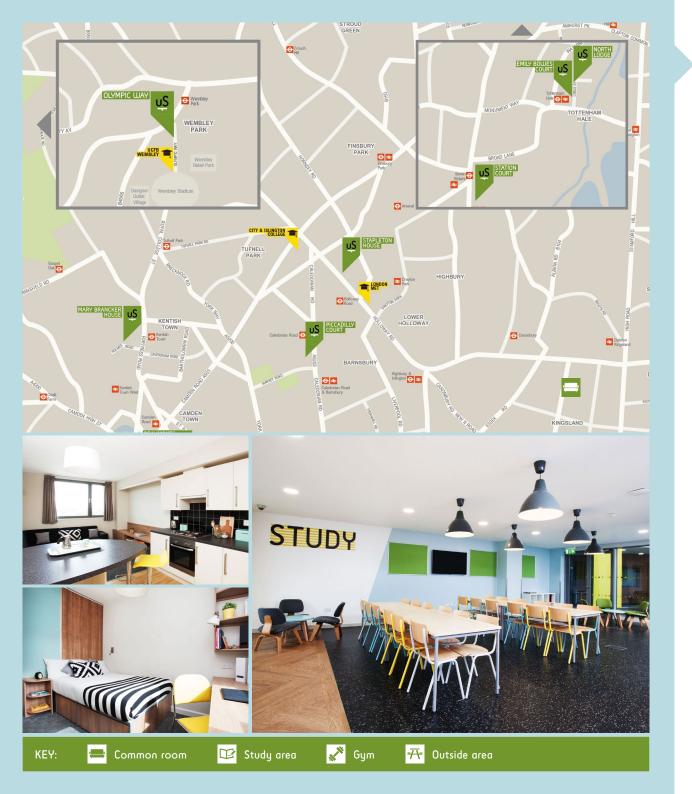

#### **Emily Bowes Court**

#### Lebus Street, N17 9FD

- En-suite rooms with 3/4 beds in a shared flat or studio apartments
- · Next to Unite Students North Lodge and has a friendly atmosphere
- · Commute into central London in less than 15 minutes

#### Mary Brancker House

#### Holmes Road, NW5 3AQ

· Currently only available through one of our partner universities

#### North Lodge

#### Lebus Street, N17 9FD

- En-suite rooms with 3/4 beds in shared flats
- · Next to Unite Students Emily Bowes Court, creating a community atmosphere
- · Close to Tottenham Hale Retail Park

#### Olympic Way

#### 25 Olympic Way, Wembley HA9 0FR

- New for 2016
- · Currently only available through one of our partner universities

· Currently only available through one of our partner universities

#### Piccadilly Court

Caledonian Road, N7 9BJ

## Stapleton House

#### Holloway Road, N7 8HN

- New for 2016
- · Spend time with friends in the common room
- Storage for your bicycles
- Next to Holloway Road station and easy access across London

#### Station Court

#### High Road, N15 4NU

- · En-suite rooms in shared flats
- · Community feel with shops and bars in local area
- · Great transport links to explore London's attractions

See next page for more properties in London