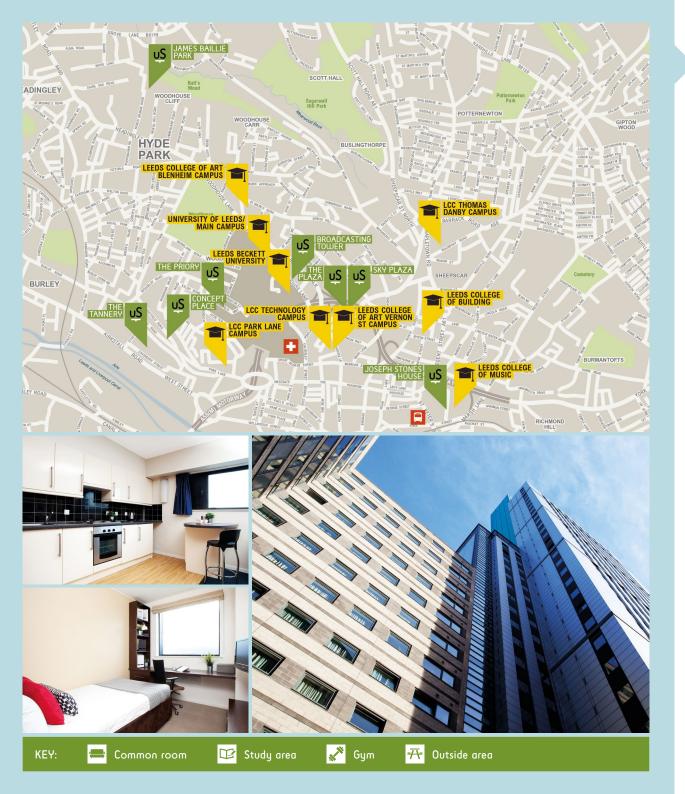

#### Snow Island

- · En-suite rooms in shared flats
- · Common room with free pool table and Sky TV
- · Five minutes' walk to the town centre and just across the road from Huddersfield University

We have eight properties in great locations that are convenient for Leeds University, Leeds Beckett University and Leeds College of Art.

#### **Broadcasting Tower**

- · Studio apartments for independent living
- · Located across the road from both Leeds Beckett University and the University of Leeds
- · Close to the city centre
- · Also available through one of our partner universities

#### Concept Place

Park Lane, LS3 1DN

- · En-suite rooms in shared flats or studio apartments
- · Common room with widescreen TV and free pool table
- · Located in a popular student area just 10 minutes' walk to the city centre

#### James Baillie Park

North Hill Road, LS6 2ER

· Currently only available through one of our partner universities

### Joseph Stones House

St Cecilia Street, LS2 7PA

- · En-suite rooms in shared flats or studio apartments
- · Common room with TV and free pool table
- · Just a few minutes' walk to the city centre and the bus station

### Sky Plaza

#### Clay Pit Lane, LS2 8AR

- · En-suite rooms in shared flats, one bed flats or studio apartments
- · On-site gym, convenience store and courtyard
- · Only a five minutes' walk to the city centre

See next page for more properties in Leeds

We have eight properties in great locations that are convenient for Leeds University, Leeds Beckett University and Leeds College of Art.

#### The Plaza

- · En-suite rooms in shared flats or studio apartments
- · Common room with pool table and Sky TV
- · Next door to the new Leeds arena and just five minutes' walk to the city centre

#### The Priory

#### Springfield Mount, LS2 9NG

- · One-bed flats or studio apartments
- Enclosed outdoor area where you can have BBQs
- · Just 15 minutes' walk to the city centre
- · On campus at the University of Leeds

#### The Tannery

#### Cavendish Street, LS3 1AF

- · Studio apartments with your own bathroom, kitchen and living area
- · Common room with free pool table, table tennis and widescreen TV
- · Just a short walk to many of Leeds' shops, restaurants and bars

See previous page for more properties in Leeds

Unite Students has four fantastic properties in great locations that are convenient for De Montfort University and University of Leicester.