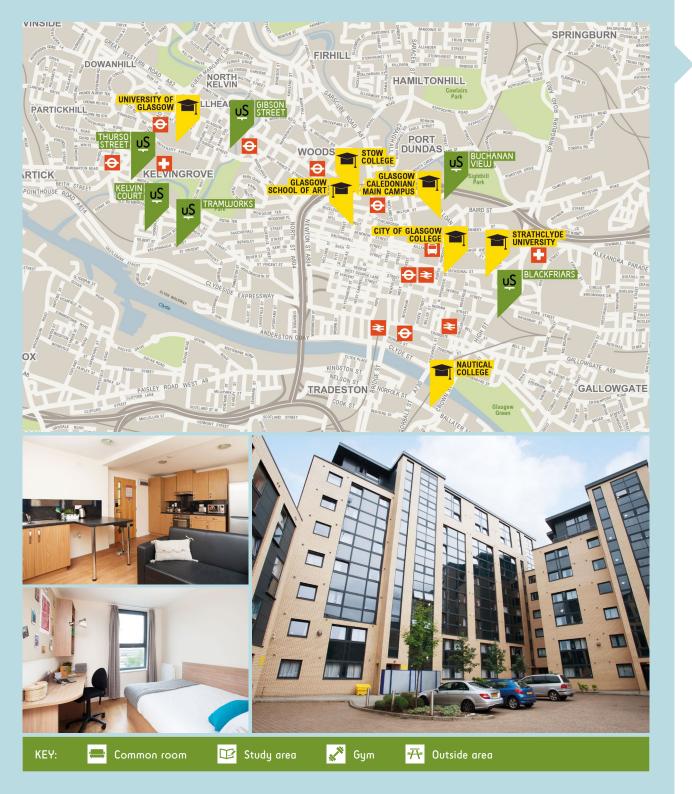

#### Northfield

- New North Road, EX4 4FB
- · Studio apartments and one bed flats
- · Common room with pool table and TV
- · Opposite university, close to the shops and nightlife

We have six properties in Glasgow. All are within easy reach of the city's main universities.

#### Blackfriars

- · En-suite rooms in shared flats or studio apartments
- · Dishwashers available in selected shared kitchens, and some rooms have balconies
- · Located in the heart of the Merchant City

#### Buchanan View

#### 35 Calgary Street, G4 0XG

- · En-suite rooms in shared flats or studio apartments
- · Garden area with picnic benches and outdoor table tennis
- · Located in Glasgow's city centre

#### Gibson Street

#### Gibson Street, G12 8SY

- · En-suite rooms in shared flats or studio apartments
- · Choose a room with a balcony or views of the river Kelvin
- In the heart of the West End, close to the shops, bars and restaurants

#### Kelvin Court

#### 30 Yorkhill Street, G3 8RY

- · En-suite rooms in shared flats or studio apartments
- · Common room with widescreen TV, table tennis and free pool table
- · In the heart of the West End, close to shops, bars and restaurants

#### Thurso Street

#### 3 Thurso Street, G11 6PE

- · En-suite rooms in shared flats or studio apartments
- · Common room overlooking the river Kelvin with free pool table and table tennis table
- · In the heart of the West End, close to shops, bars and restaurants

#### Tramworks

#### 107, Kelvinhaugh Street, G3 8PX

- · New, stylish property with a sociable atmosphere
- · Located in the West End, close to the city centre
- · Just five minutes' walk from Glasgow University Campus