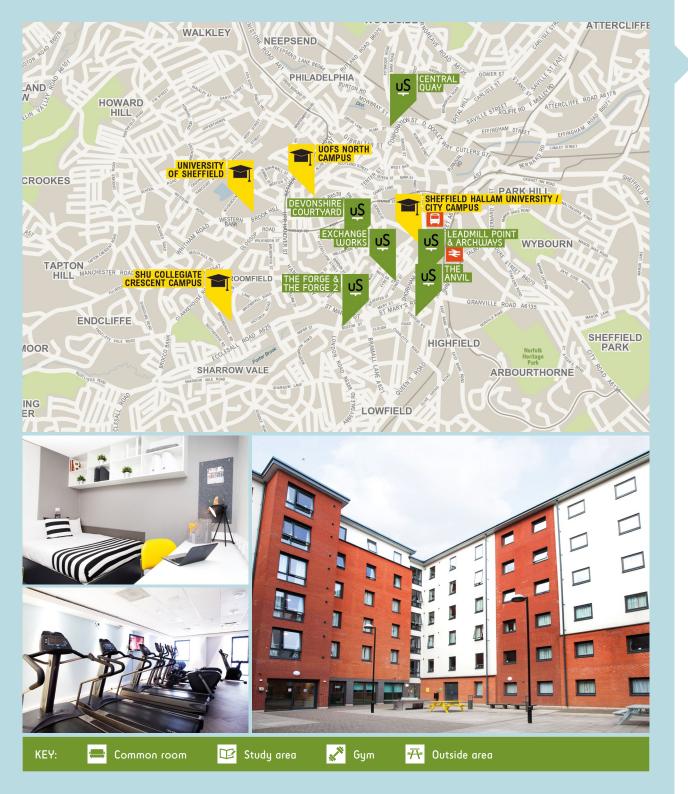

We have a range of fantastic properties in great locations that are convenient for Sheffield Hallam University and The University of Sheffield.

#### Archways

#### 18 Leadmill Road, S1 4SG

- · En-suite rooms in shared flats
- · Courtyard with table tennis tables
- · Across the road from the train station

#### Central Quay

- · En-suite rooms in shared flats or studios with your own bathroom, kitchen and living area
- · On-site gym and courtyard with seating and games
- · Close to all transport links with an on-site supermarket

#### Devonshire Courtyard

#### 49 Wellington Street, S1 4HG

- · Studios with your own bathroom, kitchen and living area
- · Also available through one of our partner universities

#### **Exchange Works**

- · En-suite rooms in shared flats
- · Large common room with study area, widescreen TV, free pool table and table football
- · Located in Sheffield city centre

See next page for more properties in Sheffield