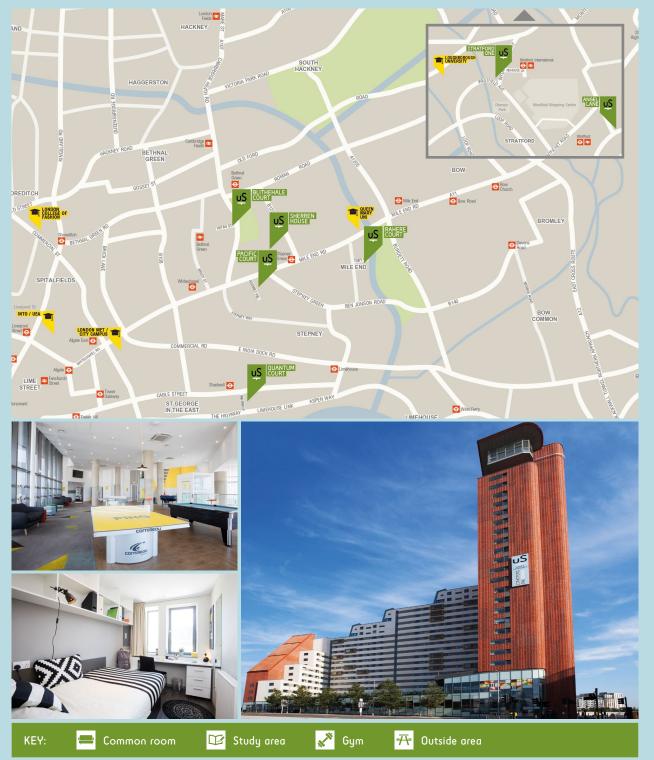

#### Angel Lane

#### Bridge Zone 1, E15 1BB

- New for 2015
- · Currently only available through one of our partner universities

#### Blithehale Court

#### Witan Street, E2 6FG

- · En-suite rooms in shared flats or studios
- · Roof terrace with views across City of London and Canary Wharf
- · Close to Hoxton and Shoreditch, popular with students

#### Pacific Court

#### Assembly Passage, E1 4EY

- · En-suite rooms within shared flats or studio apartments
- · Spend time with friends in the common room and courtyard
- · Close to the popular student areas Brick Lane and Shoreditch

#### Quantum Court

#### King David Lane, E1 0DY

- Studio apartments and one bed duplex flats (split over two floors)
- · Communal garden and roof terrace with views across the city
- · Situated in a quiet residential area with a great community feel

#### Rahere Court

#### Toby Lane, E1 4DW

- En-suite rooms with a single or 3/4 bed in shared flats
- · Get involved with the social and community programmes
- · Close to popular student areas including Mile End and Shoreditch

#### Sherren House

#### Nicholas Road, E1 4AF

· Currently only available through one of our partner universities

#### Stratford ONE

A

#### International Way, E20 1GS

- · En-suite rooms in shared flats or studio apartments
- · Roof terrace with great views of London
- · Close to the Olympic Park and Westfield shopping centre in Stratford